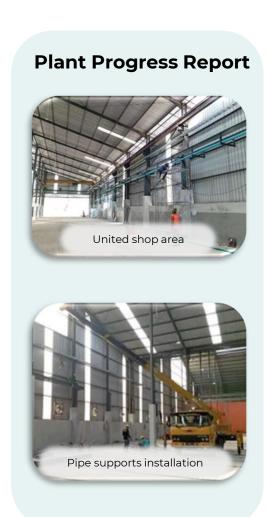

| Description                                 | Planned Progress (%) | Actual Completion (%) | Progress to finish (%) |  |
|---------------------------------------------|----------------------|-----------------------|------------------------|--|
| United Shop                                 | 36.6                 | 24.4                  | 66.7                   |  |
| Inspection Shop                             | 2.9                  | 1.2                   | 41                     |  |
| Bounding Wall                               | 1.6                  | 0.5                   | 29                     |  |
| Sewage Treatment Station                    | 6.6                  | 1.6                   | 24                     |  |
| IT System                                   | 8.7                  | 1                     | 16                     |  |
| External Work                               | 32.1                 | 7.2                   | 22.4                   |  |
| VKTR Magelang Equipment (purchased locally) | 11.6                 | 0                     | 0                      |  |
| Total                                       | 100                  | 36.2                  |                        |  |

Actual project completion relative to target as of **June** :

101.7%

**7**%

**Existing plant** 

**Existing capacity:** 

300 units/year

Upgraded plant