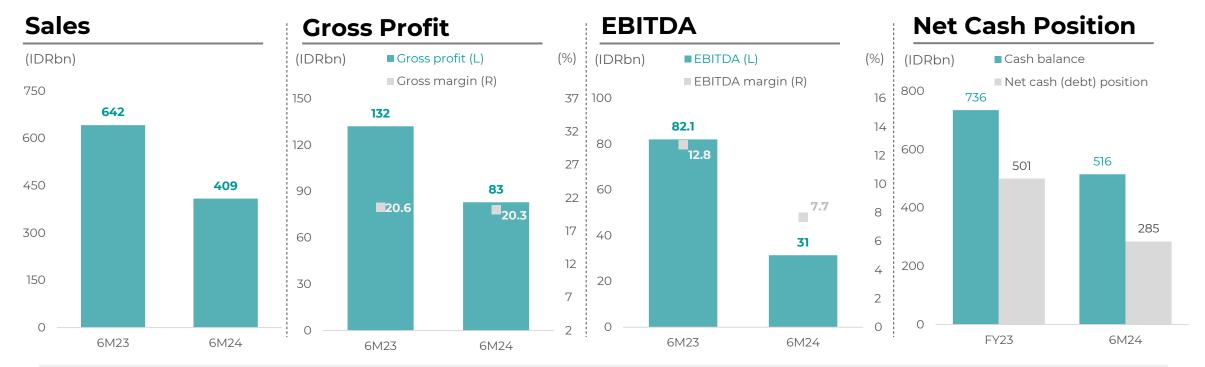

# Autoparts Business Continues to be Our Source of Stability While Waiting for the Tender Offer Outcome

- Revenue contracted by 36% YoY, corresponding with the downturn in domestic automotive sales and high financing interest rates.
- The delay in the announcement of the TransJakarta tender remains the main reason for the subdued financial performance in the EV sales segment.
- Margins contracted due to a weak topline, but we still had to allocate spending to support growth.
- The decrease in cash in 1H24 was mainly allocated to the construction of the Magelang plant (~IDR 130bn), with the remainder spent on operational expenses. Average monthly cash burn in 1H24 is at IDR 11.5bn (vs. IDR 12.3bn in FY23).