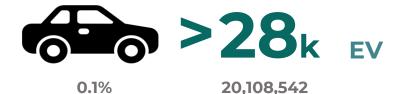

## The Electrification Rate in Indonesia Has Significant

**Room to Grow** 

0.002%

6.173.907

2 wheels

Total: ~144,547

162,555,719

Bus

**Trucks** 

4 wheels

0.09% Electrification rate

The commercial vehicle sector continues to be the least addressed segment in the context of limited EV adoption in Indonesia, accounting for less than 1% of the country's total EVs.