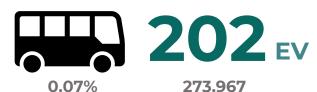

## The Electrification Rate in Indonesia Has Significant

**Room to Grow** 

0.002%

6.173.907

2 wheels

Total: ~144,547

162,555,719

Bus

**Trucks** 

4 wheels

0.09% Electrification rate

The commercial vehicle sector continues to be the least addressed segment in the context of limited EV adoption in Indonesia, accounting for less than 1% of the country's total EVs.