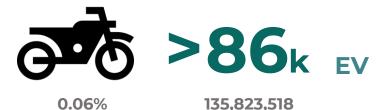

## The Electrification Rate in Indonesia Has Significant

**Room to Grow** 

0.002%

6.173.907

2 wheels

Total: ~144,547

162,555,719

Bus

**Trucks** 

4 wheels

0.09% Electrification rate

The commercial vehicle sector continues to be the least addressed segment in the context of limited EV adoption in Indonesia, accounting for less than 1% of the country's total EVs.